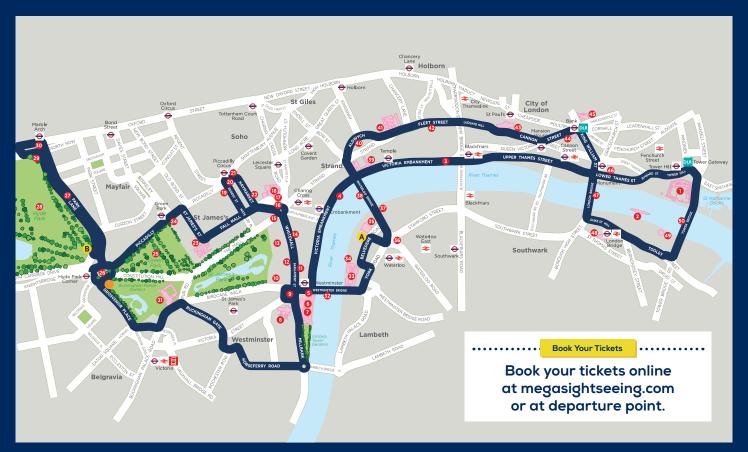

## **Points of Interest**

- 1 Tower of London
- 2 HMS Belfast
- Victoria Embankment
- Cleopatra's Needle
- Houses of Parliament
- Big Ben
- Parliament Square
- Palace of Westminster
- Westminster Abbey
- Whitehall
- Churchill War Rooms
- The Cenotaph
- Downing Street
- 4 Horse Guards
- Trafalgar Square

- 16 Nelson's Column
- Admiralty Arch
- National Gallery
- Regent Street
- Piccadilly Circus
- The Statue of Eros
- Theatre Royal Haymarket
- St. James's Palace
- The Ritz Hotel, London
- 26 Hyde Park Corner
- 27 Park Lane
- 28 Hyde Park
- 29 Speakers' Corner
- 30 Marble Arch

- 31 Buckingham Palace
- Westminster Bridge
- County Hall (London Dungeon, London Aquarium)
- London Eye
- Royal Festival Hall
- South Bank
- 37 BFI IMAX
- 38 Waterloo Bridge
- Somerset House
- 40 Aldwych
- 41 Royal Courts of Justice
- 42 Fleet Street
- St. Paul's Cathedral
- 44 Mansion House, London
- 45 Bank of England

- 46 Monument to the Great Fire of London
- 47 London Bridge
- 49 The Shard
- 49 City Hall
- Tower Bridge
- **Departure Points**
- A London Eve. Belvedere Road
- B Hyde Park Corner, Park Lane (Northbound)
- Alternative Departure Point